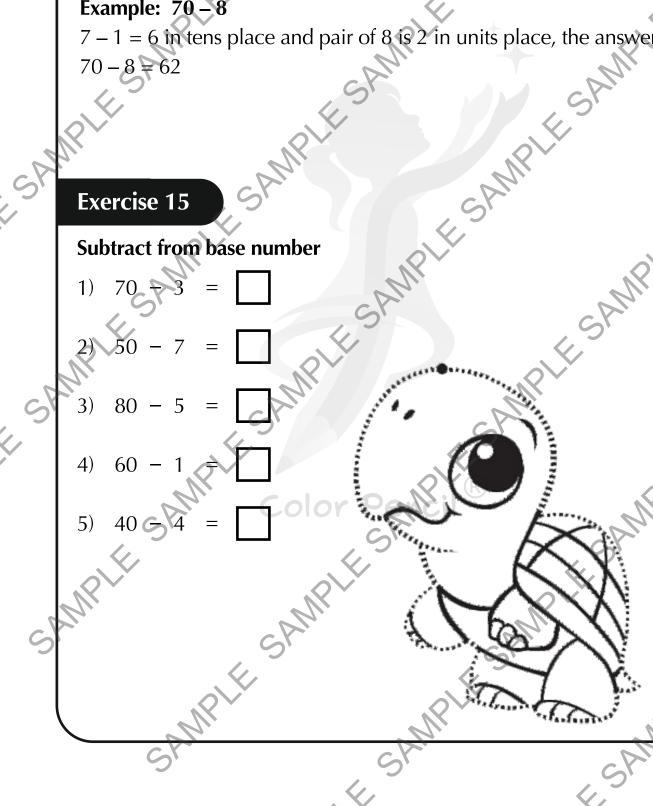

FSAM

Explanation: We can use backward counting to get the answer. Another method is, less 1 in tens place and write with pair of the subtrahend in SANALE SAMP FSAMP units place.

E SAMI

LE SAMPLE

38

CIESP

MPI

## Example: 70-8

SA

7 - 1 = 6 in tens place and pair of 8 is 2 in units place, the answer is 62. 70 - 8 = 62FSAMPLESAMPLE

DIF. St

## SAMPI **Exercise 15**

#### Subtract from base number