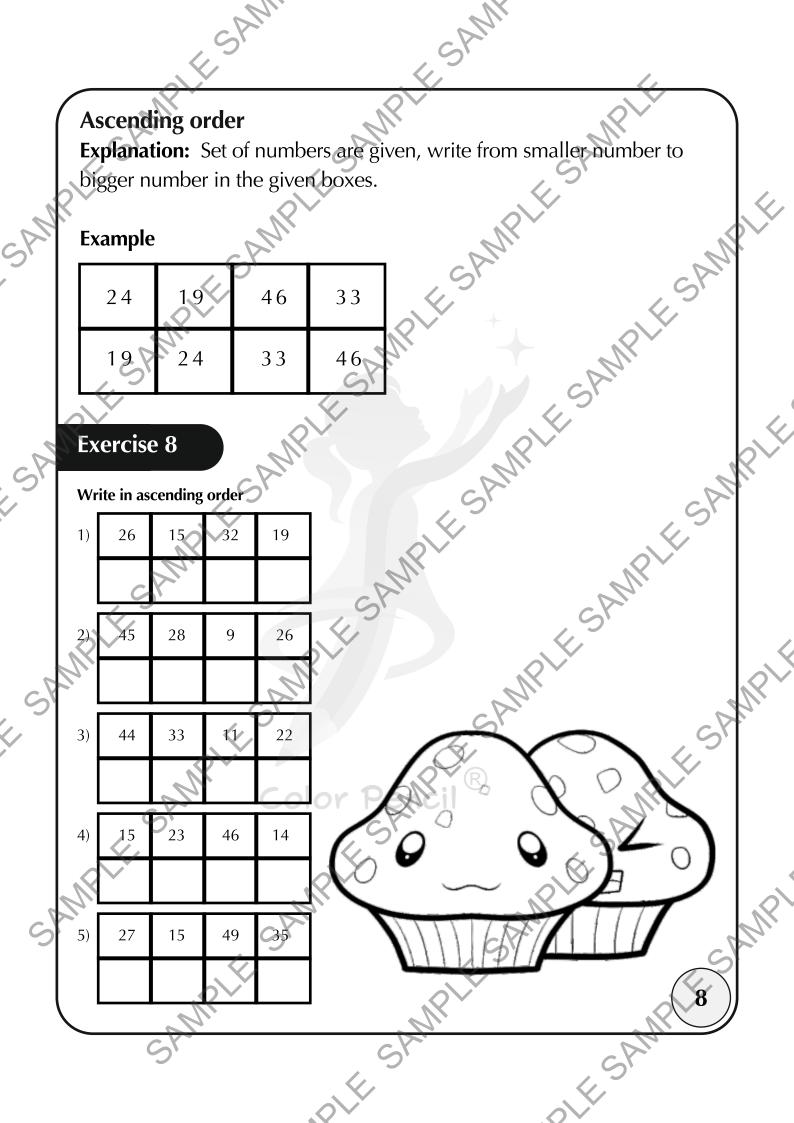

agility and intelligence. Increases speed and accuracy. It improves memory and boosts selfconfidence. It helps in developing the left and right sides of the Jt. FSAMPLE brain. Easy to master and apply.

FSAMI

Copyright © 2019 by ColorPenci

ISBN: Hardback: 978-1-7343591-2-1

All rights reserved. No part of this book may be reproduced or transmitted in any form or by any means, electronic or mechanical, including photocopying, recording, or by any information storage and retrieval system, without permission in MPLE SAM writing from the copyright owner.

Print information available on the last page

Rev. date: 12/5/2019

- compile sample sample sample To order additional copies of this book, contact: Color Pendeil®

Color Pencil  $^{\mathbb{R}}$ 

www.colorpencil.com hello@colorpencil.com









FSAM

Explanation: We can use backward counting to get the answer. Another method is, less 1 in tens place and write with pair of the subtrahend in SANALE SAMP FSAMP units place.

E SAMI

LE SAMPLE

38

CIESP

MPI

## Example: 70-8

SA

7 - 1 = 6 in tens place and pair of 8 is 2 in units place, the answer is 62. 70 - 8 = 62FSAMPLESAMPLE

DIF. St

## SAMPI **Exercise 15**

#### Subtract from base number