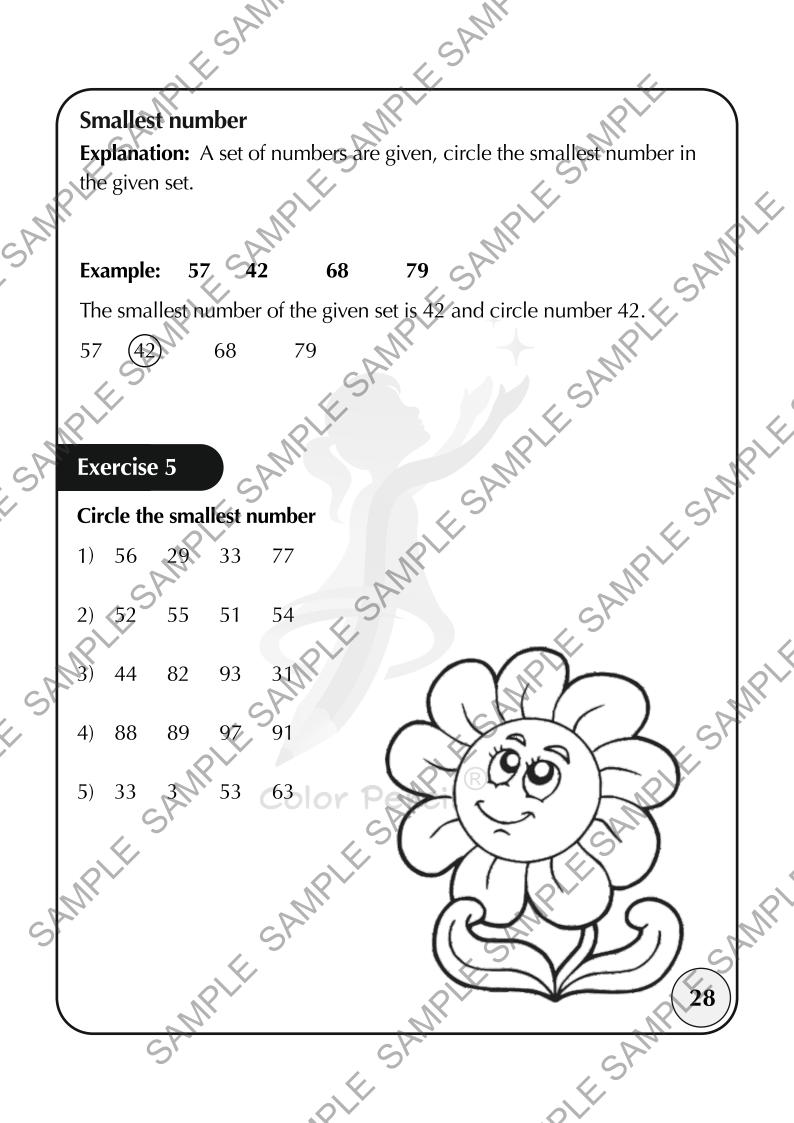

ity and intelligence. Increases speed and accuracy. It improves memory and boosts selfconfidence. It helps in developing the left and right sides of the Jt. FSAMPLE brain. Easy to master and apply.

FSAMI

Copyright © 2019 by ColorPenci

ISBN: Hardback: 978-1-7343591-2-1

All rights reserved. No part of this book may be reproduced or transmitted in any form or by any means, electronic or mechanical, including photocopying, recording, or by any information storage and retrieval system, without permission in MPLE SAM writing from the copyright owner.

Print information available on the last page

Rev. date: 12/5/2019

- compile sample sample sample To order additional copies of this book, contact: Color Pendeil®

Color Pencil  $^{\mathbb{R}}$ 

www.colorpencil.com hello@colorpencil.com









FSAM

Explanation: We can use backward counting to get the answer. Another method is, less 1 in tens place and write with pair of the subtrahend in SANALE SAMP FSAMP units place.

E SAMI

LE SAMPLE

38

CIESP

MPI

## Example: 70-8

SA

7 - 1 = 6 in tens place and pair of 8 is 2 in units place, the answer is 62. 70 - 8 = 62FSAMPLESAMPLE

DIF. St

## SAMPI **Exercise 15**

#### Subtract from base number