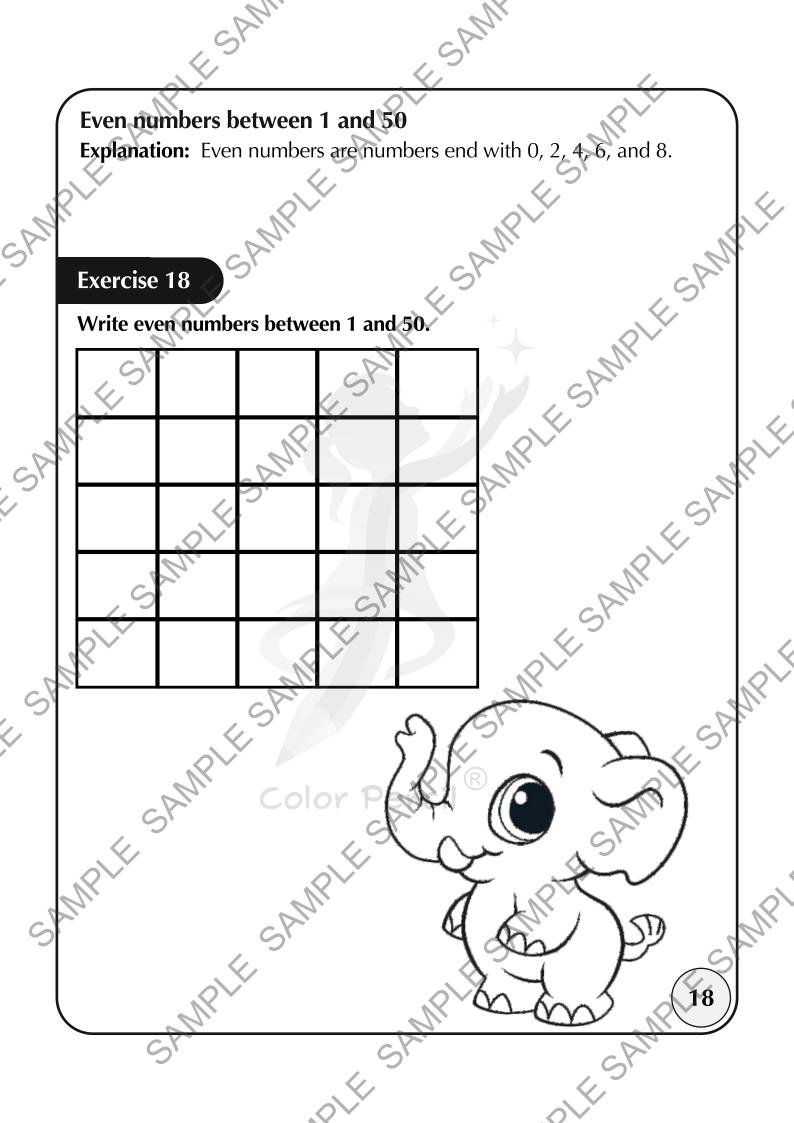

ility and intelligence. Increases speed and accuracy. It improves memory and boosts selfconfidence. It helps in developing the left and right sides of the Jt. FSAMPLE brain. Easy to master and apply.

FSAMI

Copyright © 2019 by ColorPenci

ISBN: Hardback: 978-1-7343591-2-1

All rights reserved. No part of this book may be reproduced or transmitted in any form or by any means, electronic or mechanical, including photocopying, recording, or by any information storage and retrieval system, without permission in MPLE SAM writing from the copyright owner.

Print information available on the last page

Rev. date: 12/5/2019

- compile sample sample sample To order additional copies of this book, contact: Color Pendeil®

Color Pencil  $^{\mathbb{R}}$ 

www.colorpencil.com hello@colorpencil.com









FSAM

Explanation: We can use backward counting to get the answer. Another method is, less 1 in tens place and write with pair of the subtrahend in SANALE SAMP FSAMP units place.

E SAMI

LE SAMPLE

38

CIESP

MPI

## Example: 70-8

SA

7 - 1 = 6 in tens place and pair of 8 is 2 in units place, the answer is 62. 70 - 8 = 62FSAMPLESAMPLE

DIF. St

## SAMPI **Exercise 15**

#### Subtract from base number